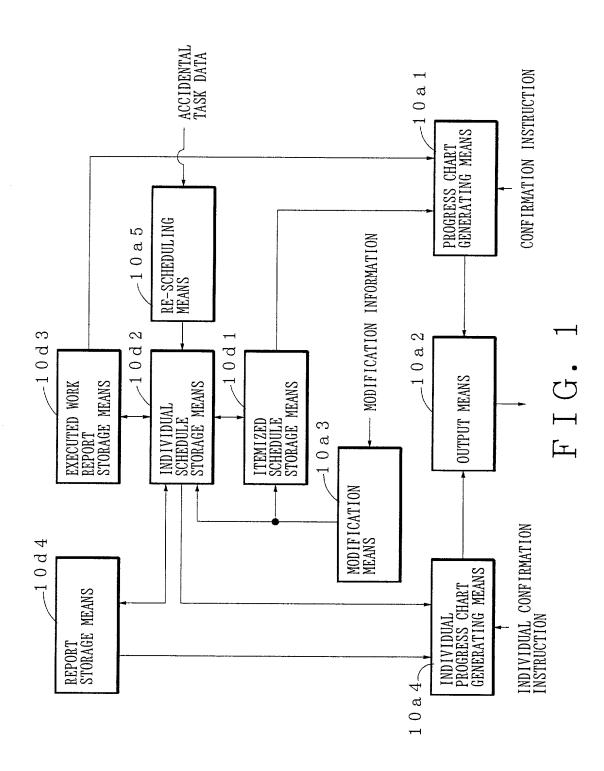

· ·



TO THE TOTAL OF THE PARTY OF TH









F I G. 6



G 1 ··· PROGRESS CHART

FIG. 10



G 2 ··· INDIVIDUAL PROGRESS CHART

F I G. 11





7/8

FIG. 8

| NINTH MONTH   | MEDIUM-TERM<br>TIMETABLE A5 | MEDIUM-TERM<br>TIMETABLE B5 | MEDIUM-TERM<br>TIMETABLE CS |                             |                             |                             |          |
|---------------|-----------------------------|-----------------------------|-----------------------------|-----------------------------|-----------------------------|-----------------------------|----------|
| EIGHTH MONTH  | MEDIUM-TERM<br>TIMETABLE A4 | MEDIUM-TERM<br>TIMETABLE B4 | MEDIUM-TERM<br>TIMETABLE C4 |                             |                             |                             |          |
| SEVENTH MON